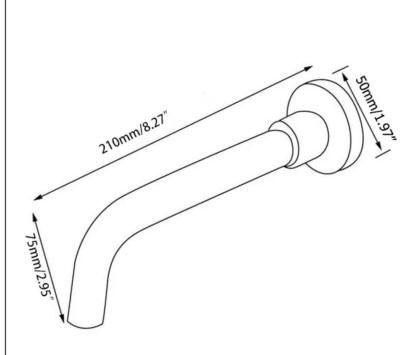

## **Technical Information**

Installation Type: Wall Mounted Installation Holes: One Hole Valve Type: Ceramic Valve

Working Water Pressure: 0.05-0.8 Mpa Recommended Water Pressure: 0.1-0.5 Mpa

Temperature of environment: 1-45 °C (cold & hot water)

Power: AC/DC

Consumption: DC < 0.5 mW Dia of inlet/outlet pipe: G1/2" Inductive distance: 12-15 cm Flow Rate: 1.8 GPM (6.81 L/min)

Size