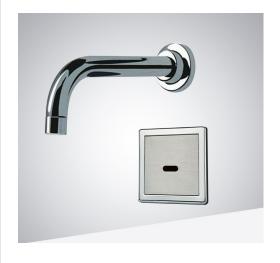

Power: AC/DC

Consumption: DC < 0.5 mW Dia of inlet/outlet pipe: G1/2" Inductive distance: 12-15 cm Flow Rate: 1.8 GPM (6.81 L/min)

Size

## Overview

All dimensions and specifications are nominal and may vary. Use actual products for accuracy in critical situations.